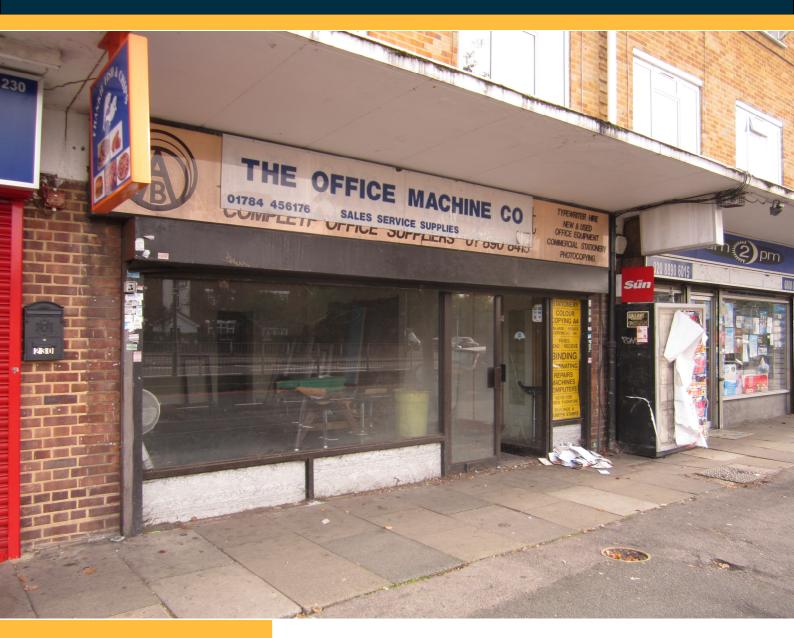

# 228 UXBRIDGE ROAD, FELTHAM, MIDDLESEX TW13 5DL

Sneller Commercial Bridge House 74 Broad Street Teddington TW11 8QT

020 8977 2204

- RETAIL PREMISES
- SECURE REAR YARD
- REAR PARKING
- AVAILABLE ON A NEW LEASE

# 228 UXBRIDGE ROAD, FELTHAM TW13 5DL

## LOCATION

The property is located within a small parade set back from Uxbridge Road, (A312) Feltham. Other retailers in the parade include a newsagents, off licence, veterinary surgery, DIY store and take-aways. Feltham railway station is just £15,000 per annum under half a mile away

#### DESCRIPTION

The property comprises a retail unit with rear store. WC and secure vard area providing rear access for parking and loading. The property benefits from a fully glazed frontage and electric roller shutter.